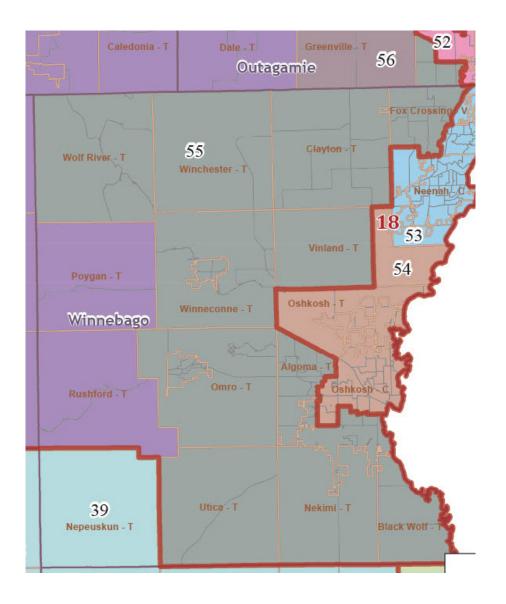

## 55<sup>th</sup> Assembly District Municipalities

#### **Outagamie County**

Town of Grand Chute

### **Winnebago County**

- Town of Algoma
- Town of Black Wolf
- Town of Clayton
- Town of Nekimi
- Town of Omro
- Town Utica
- Town of Vinland
- Town of Winchester
- Town of Winneconne

- Town of Wolf River
- Village of Fox Crossing
- Village of Winneconne
- City of Omro
- City of Oshkosh